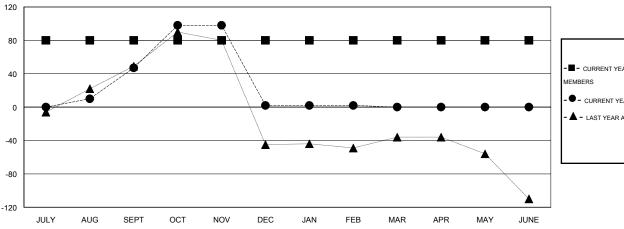

## GOALS AND ACTUAL MEMBERS CUMULATIVE

| <b>=</b> - c | CURRENT YEAR GOALS FOR NEW |
|--------------|----------------------------|
| IEMBE        | RS                         |

CURRENT YEAR ACTUAL MEMBERS

- LAST YEAR ACTUAL MEMBERS

| DROPPED CLUBS: 0 |     |
|------------------|-----|
| DROPPED MEMBERS  |     |
| DECEASED         | 4   |
| CLUB CANCELLED   | 0   |
| OTHER            | 97  |
| TOTAL            | 101 |